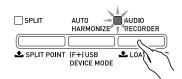

#### Moving the Keyboard Split Point

You can use the procedure below to specify the location on the keyboard where it splits between the left side and the right side. That location is called the "split point".

 Hold down the 
 (SPLIT) button until the split point setting screen appears on the display as shown below.

Current split point key name

2. Press the keyboard key where you want to specify as the leftmost key of the right (upper range) tone.

This specifies the split point.

**3.** Press the **6** (SPLIT) button.

This exits the split point screen.